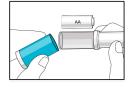

#### Installing/Changing battery

- Remove the Smoothie's Cap.
- Grab upper section of the unit with one hand, the bottom half with the other, and pull apart.
- Place 1 AA battery into the compartment.
  - Slide/Snap the Smoothie's bottom casing back into place.