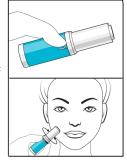

#### How to Use

- Remove the Smoothie's Cap.
- Press the power button.
- Gently press the head of the unit flat against your skin. Proceed making small circular motions to remove unwanted hair.
- Note: it is normal for the head to become warm with use.