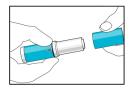

#### Installing/Changing battery

- Remove the Smoothie's Cap.
- Grab upper section of the unit with one hand, the bottom half with the other, and pull apart.
- Place 1 AA battery into the compartment.
  - Slide/Snap the Smoothie's bottom casing back into place.

### Cleaning

- · Remove Smoothie cover
- Remove trim cap head
- Clean hair from collection area
- Close trim cap head
- Close Smoothie cover