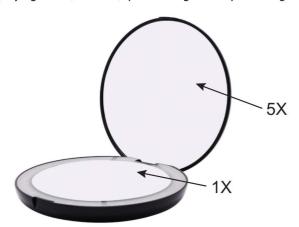

#### **Use of The Mirror**

Foldable LED travel compact mirror: Includes normal 1x and 5x magnifying mirror, foldable, space-saving with 10pcs LED lights.