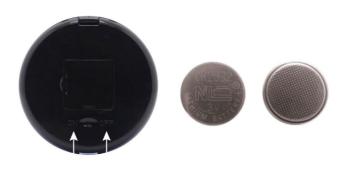

## To Change The Batteries

Open the battery compartment and replace the batteries with CR2032 button batteries.

Please make sure all batteries are installed with positive terminal facing up.